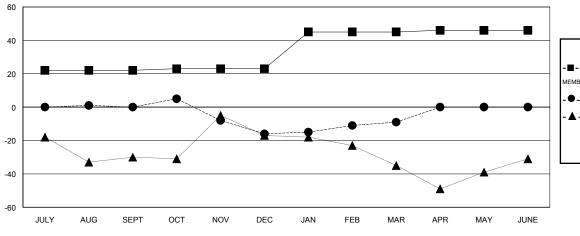

## GOALS AND ACTUAL NEW CLUBS CUMULATIVE

| -■-  | CURRENT YEAR GOALS FOR NEW |
|------|----------------------------|
| МЕМВ | ERS                        |

CURRENT YEAR ACTUAL MEMBERS

- LAST YEAR ACTUAL MEMBERS